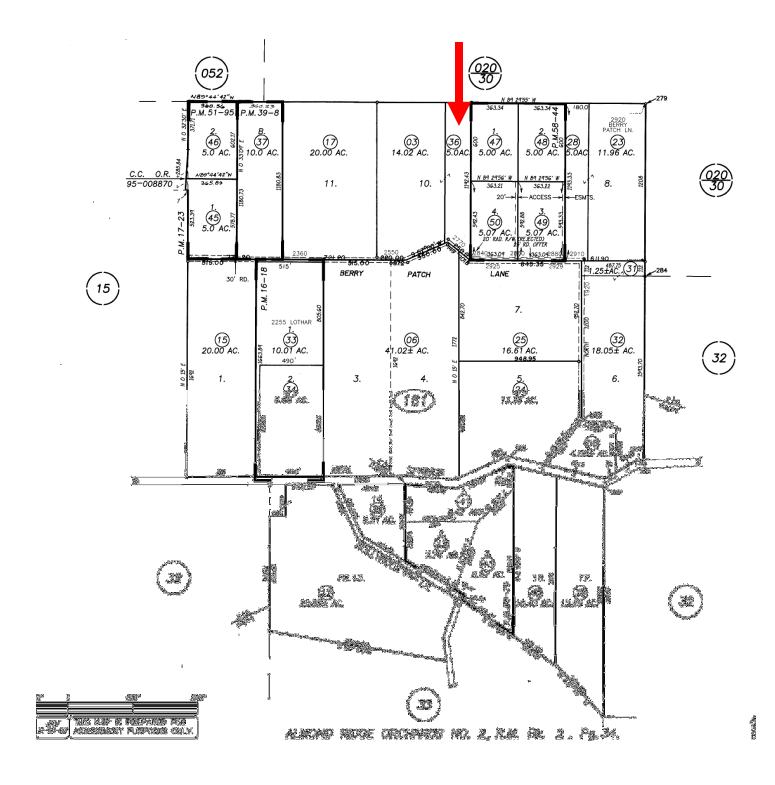

#### # 147579

**Location:** Templeton

**Size:** 5 + / - acres

**APN:** 033-161-036

**Zoning:** Residential

Terms: Cash. CTNL

**Showing:** Vacant & On

Lockbox